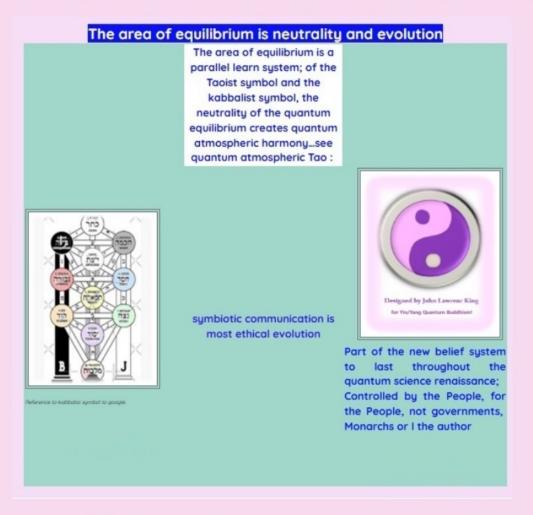

## A system of analytical peace keeping Also see The origins of the universe Hypothesis

The Pattens of science Evolution to co-evolve with the quantum-science renaissance.

The area of evolution within the pattens of science evolution is the equilibrium of the Taoist symbol and the kabbalist symbol: -

## Pattern(s) of Evolution

The patten of ecology within a petri dish will show that equilibrium of the bacterial polarities within the bacteria colony of the petri dish will balance to equilibrium; proving equilibrium of the polarities is a patten of the ecology within a petri dish. The pattens of equilibrium are in science evolution and also natural-relationship evolution; the science hypothesis is that evolution is not competitive at quantum or molecular level, even at relationship level as shown with the Taoist symbol (*see TaoEvolution symbol – yin/yang coevolving mutualism*).