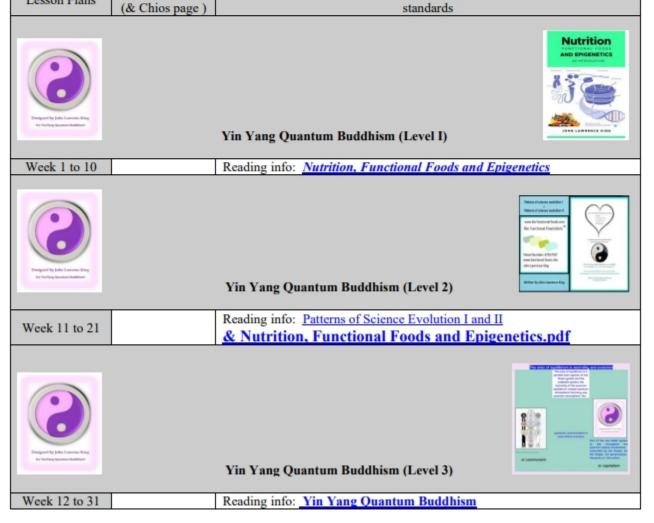

Perhaps you would like to begin an Yin Yang Quantum Buddhism in a temple, please send email to: johnlawrenceking@bio-functional-foods.com

|              | v          | n thirty equal weekly three-hour sessions (Yin Yang Quantum Buddhism,<br>icheme of Work Schedule YYQB101,2&3). |
|--------------|------------|----------------------------------------------------------------------------------------------------------------|
| Week Nº &    | Commencing | www.yinyangquantumbuddhism.tech Teaching Schedule                                                              |
| Lesson Plans | Date/Week  | Additional information has been added where appropriate to meet UK                                             |

| Course Title: Yin Yang Quantum Buddhism (level 1) |                                   |                                                                                                                                                              |                                                                                                                                 | Mode of Attendance: Part Time                                  |                                                                                    |
|---------------------------------------------------|-----------------------------------|--------------------------------------------------------------------------------------------------------------------------------------------------------------|---------------------------------------------------------------------------------------------------------------------------------|----------------------------------------------------------------|------------------------------------------------------------------------------------|
| ouration                                          | of Course: Ten weekly th          | ree-hour sessions (level 1)                                                                                                                                  | Qualification: Yin Yang Qu<br>Buddhism * Buddhist (YY                                                                           |                                                                | Tutors name: John Lawrence King                                                    |
| Week<br>&<br>.P. Nº                               | Week commencing<br>(& pages)      | Topic/Element analysts<br>Including Essential skills (ES)<br>(Added Value (AV) = Additional information &<br>concepts may be added if and where appropriate) | ASSESSMENT<br>incl. Essential Skills (e.g. Observation,<br>Q/A, Assignment, Coursework, group<br>work, worksheets, test, other) | Teaching Doma<br>(cognitive, affecti<br>& others)              |                                                                                    |
|                                                   |                                   | Yin Yang Quantum E                                                                                                                                           |                                                                                                                                 |                                                                |                                                                                    |
| 1                                                 | Specify date<br>Teaching material | Introduction & origins of Yin Yang Quantum Buddhism<br>see www.vinyangquantumbuddhism.tech                                                                   | Entrance behavior                                                                                                               | None                                                           | YYQB101* Manuals/Workbook,<br>Handouts (H)                                         |
| 2                                                 | Specify date<br>Teaching material | Introduction to <u>Nutrition, Functional Foods and</u><br><u>Epigenetics</u> – knowledge for necessary understanding                                         | Positive Intellectual<br>attitude (Pia)                                                                                         | (Self-assessment                                               | (YYQB101 MW) & added Visual<br>Representations (VS) H,<br>Self-appraisal (TC), OHP |
| 3                                                 | Specify date<br>Teaching material | Learning the basics of Nutrition & Epigenetics                                                                                                               | Approach<br>Self-appraisal on<br>understanding                                                                                  | (Self- assessmer<br>M-choice & So<br>answer question           | rt VS OHP O/A form                                                                 |
|                                                   |                                   | One week break (conso                                                                                                                                        |                                                                                                                                 | 1                                                              |                                                                                    |
| 4                                                 | Specify date<br>Teaching material | A typical comprehension, Precautions & special situations<br>(analytical assessment). (AV.ES: basic care & elementary<br>counselling for YYQBs)              | Approach/understanding<br>Ethical App.                                                                                          | (Self-assessment<br>Observational check<br>Observational track | list TC OT form                                                                    |
|                                                   |                                   | One week break (conse                                                                                                                                        | lidation opportunity)                                                                                                           |                                                                |                                                                                    |
| 5                                                 | Specify date<br>Teaching material | Introduction to Epigenetics                                                                                                                                  | Approach/understanding                                                                                                          | (Self-assessment<br>Set Client Repo                            | rt VS, OHP, OT-form                                                                |
| 6                                                 | Specify date<br>Teaching material | <b>Biological-level 1 and Epigenetics</b>                                                                                                                    | Approach/understanding                                                                                                          | (Self-assessment                                               | ). (YYQB101 MW) Handouts<br>VS, OHP, TC, OT-form                                   |
| 7                                                 | Specify date<br>Teaching material | The Circadian Clock – physiological/metabolic regulator for good health                                                                                      | Approach/understanding                                                                                                          | (Self-assessmen                                                | t). (YYQB101 MW) Handouts<br>VS, OHP, TC, OT-form                                  |
| 8                                                 | Specify date<br>Teaching material | Meiosis, Mitosis deafferentation and introduction to<br>Astronomy and Enzymology also see <u>astrological-</u><br><u>quantum-biology</u>                     | Approach/understanding                                                                                                          | (Self-assessment                                               | ). (YYQB101 MW) Handouts<br>VS, OHP, TC, OT-form                                   |
| 9                                                 | Specify date<br>Teaching material | Why feeding the poor is important in the future, <b>Bio-</b><br>Functional-Foods/Gels & Fermented-Products a way to<br>food the poor an introduction         | Approach/understanding<br>Client empathy                                                                                        | (Self-assessmen<br>Client Report                               |                                                                                    |
| 10                                                | Specify date<br>Teaching material | Introduction to Bio-Ethics of Genetics                                                                                                                       | Approach/understanding<br>Ethical/Professional App.                                                                             | (Self-assessment<br>Observational check<br>Observational track | list VS OHP TC OT form                                                             |

| Course T                                                     | itle: Yin Yang Quantum l          | Buddhism (level 2)                                                                                                                                           | Course code: YYQB102%                                                                                                           |                                                                | Mode of Attendance: Part Time                                                                                     |  |
|--------------------------------------------------------------|-----------------------------------|--------------------------------------------------------------------------------------------------------------------------------------------------------------|---------------------------------------------------------------------------------------------------------------------------------|----------------------------------------------------------------|-------------------------------------------------------------------------------------------------------------------|--|
| Duration of Course: Ten weekly three-hour sessions (level 2) |                                   |                                                                                                                                                              | Qualification: Yin Yang Quantum<br>Buddhism ^ Buddhist (YYQB102)                                                                |                                                                | utors name: John Lawrence King                                                                                    |  |
| Week<br>&<br>LP. №                                           | Week commencing<br>(& pages)      | Topic/Element analysts<br>Including Essential skills (ES)<br>(Added Value (AV) = Additional information &<br>concepts may be added if and where appropriate) | ASSESSMENT<br>incl. Essential Skills (e.g. Observation,<br>Q/A, Assignment, Coursework, group<br>work, worksheets, test, other) | Teaching Doma<br>(cognitive, affecti<br>& others)              |                                                                                                                   |  |
|                                                              |                                   | Yin Yang Quantum B                                                                                                                                           | uddhism (Level I)                                                                                                               |                                                                |                                                                                                                   |  |
| 11                                                           | Specify date<br>Teaching material | Introduction & origins of Yin Yang Quantum Buddhism<br>see www.vinvangquantumbuddhism.tech                                                                   | Entrance behavior                                                                                                               | None                                                           | YYQB102 Manuals/Workbook<br>Handouts (H)                                                                          |  |
| 12                                                           | Specify date<br>Teaching material | Introduction to <u>Nutrition, Functional Foods and</u><br><u>Epigenetics</u> – knowledge for necessary understanding                                         | Positive Intellectual<br>attitude (Pia)                                                                                         | (Self-assessment                                               | <ul> <li>(YYQB102 MW) &amp; added Visual</li> <li>Representations (VS) H,<br/>Self-appraisal (TC), OHP</li> </ul> |  |
| 13                                                           | Specify date<br>Teaching material | Learning level 2 - Nutrition & Epigenetics                                                                                                                   | Approach (Self- assessment)<br>Self-appraisal on M-choice & Sort<br>understanding answer questions                              |                                                                | rt (YYQB102 MW) H,<br>VS OHP O/A form                                                                             |  |
| · ·                                                          |                                   | One week break (conso                                                                                                                                        | lidation opportunity)                                                                                                           |                                                                |                                                                                                                   |  |
| 14                                                           | Specify date<br>Teaching material | A typical comprehension, Precautions & special situations<br>(analytical assessment). (AV.ES: basic care & elementary<br>counselling for YYQBs)              | Approach/understanding<br>Ethical App.                                                                                          | (Self-assessment<br>Observational check<br>Observational track | dist TC OT form                                                                                                   |  |
|                                                              |                                   | One week break (conso                                                                                                                                        | lidation opportunity)                                                                                                           |                                                                |                                                                                                                   |  |
| 15                                                           | Specify date<br>Teaching material | Introduction to Epigenetics                                                                                                                                  | Approach/understanding                                                                                                          | (Self-assessment<br>Set Client Repo                            |                                                                                                                   |  |
| 16                                                           | Specify date<br>Teaching material | Electron level 2 and Epigenetics                                                                                                                             | Approach/understanding                                                                                                          | (Self-assessment                                               | <ol> <li>(YYQB102 MW) Handouts</li> <li>VS, OHP, TC, OT-form</li> </ol>                                           |  |
| 17                                                           | Specify date<br>Teaching material | The Circadian Clock – physiological/metabolic regulator for good health                                                                                      | Approach/understanding                                                                                                          | (Self-assessmen                                                | <ul> <li>t). (YYQB102 MW) Handouts<br/>VS, OHP, TC, OT-form</li> </ul>                                            |  |
| 18                                                           | Specify date<br>Teaching material | Meiosis, Mitosis deafferentation and further introduction to<br>Astronomy and Enzymology also see <u>astrological-</u><br><u>quantum-biology</u>             | Approach/understanding                                                                                                          | (Self-assessment                                               | ). (YYQB102 MW) Handouts<br>VS, OHP, TC, OT-form                                                                  |  |
| 19                                                           | Specify date<br>Teaching material | Bio-Functional-Foods/Gels & Fermented-Products a way to food the poor                                                                                        | Approach/understanding<br>Client empathy                                                                                        | (Self-assessmen<br>Client Report                               |                                                                                                                   |  |
| 20                                                           | Specify date<br>Teaching material | Bio-Ethics of Genetics                                                                                                                                       | Approach/understanding<br>Ethical/Professional App.                                                                             | (Self-assessment<br>Observational check<br>Observational track | dist VS OUP TC OT form                                                                                            |  |

EVALUATION (O

| EVALUATION. (Objectives - evidence base for evaluation). Multiple choice & Short Q/A, Observational Assessment, Self-assessment. |                       |                               |  |  |
|----------------------------------------------------------------------------------------------------------------------------------|-----------------------|-------------------------------|--|--|
| Course Title: Yin Yang Quantum Buddhism (level 3)                                                                                | Course code: YYQB103% | Mode of Attendance: Part Time |  |  |