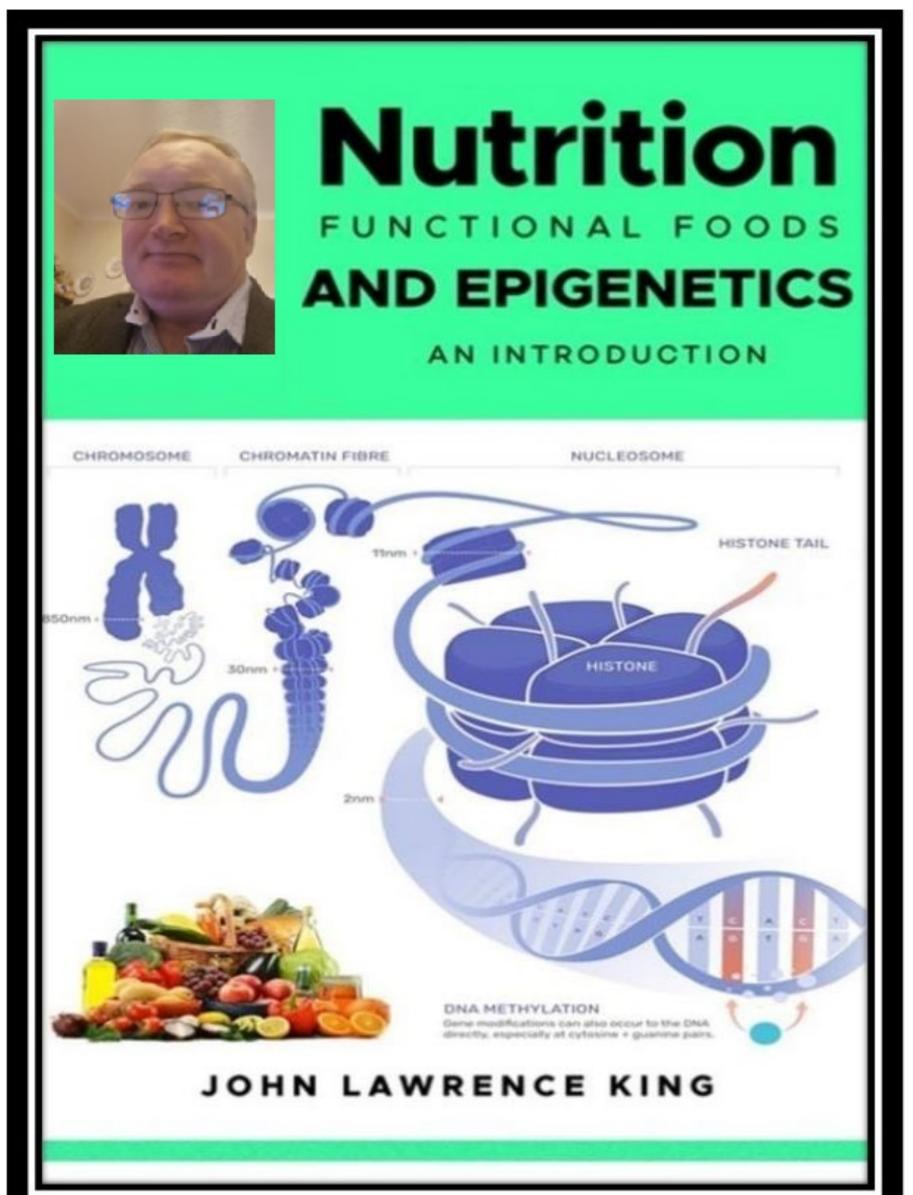

also see: atmospheric quantum physics, the quantum equilibrium of the quantum polarities

Also see Bio Functional food/Gels<sup>TM</sup>: A system of food production not dependent on photosynthesis also for keeping populations in good health between now and next forty years (see book - Nutrition, functional foods and epigenetics an introduction wrote by John Lawrence King)

## Tao Heart

Helping Towards the Quantum-Science-Renaissance with free books & downloads; Quantum level Epigenetics and Quantum-Epigenetic-Drift will be the next step in the evolution of epigenetics

## Free Book - Nutrition, Functional Foods and Epigenetics

"The pseudo affect is when thought = energy internal to the physiology via the quantum fields of entanglement and tunnelling; The pseudo affect is utilised in a positive way by a positive intellectual attitude towards your good health" John Lawrence King

## & Nutrition, Functional Foods and Epigenetics.pdf

## <u>Free Book - Nutrition, Functional Foods and Epigenetics;</u> <u>wrote by John Lawrence King during 2021</u>

*Quantum level Epigenetics and Quantum-Epigenetic-Drift will be the next step in the evolution of epigenetics* 

## <u>Synopsis</u>

Discover the fascinating world of nutrition and functional foods with this new textbook from author John Lawrence King. Ideal for beginner to intermediate level students in health education, this paperback publication from amazon covers the latest research and insights into the role of epigenetics in our diet.

Explore the impact of different food groups on our genetic expression, and learn how functional foods can be used to support health and wellness. This comprehensive guide is suitable for adult learners in further education, sixth form college, or vocational school, and provides a valuable resource for anyone interested in the cutting-edge field of nutritional science.