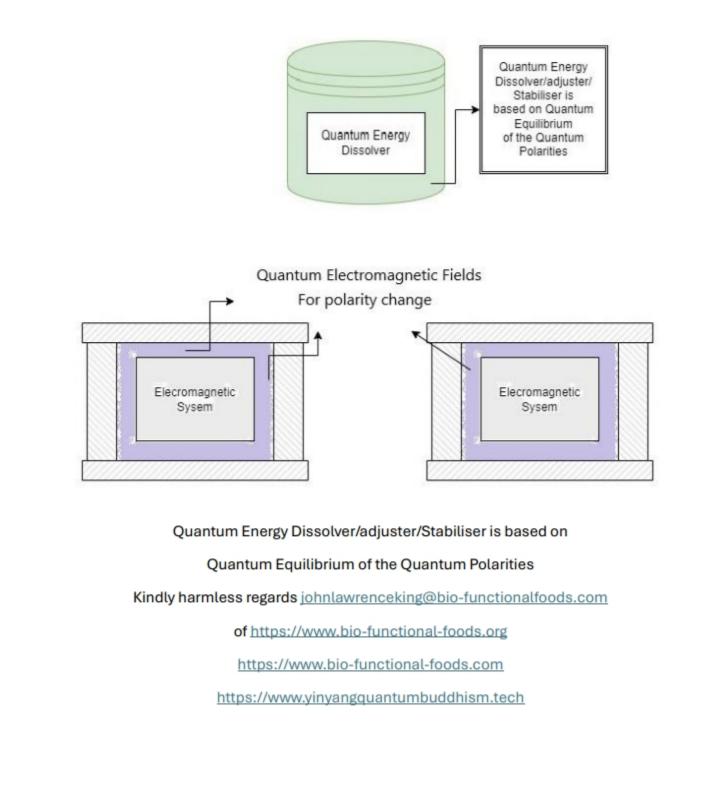

> <u>Also see the Quantum/electronic Energy Dissolver and</u> <u>Polarity adjuster/stabiliser, Suitable for cars</u>

Quantum Electromagnetic Field

polarity change\_ dissolver

## Invented by John Lawrence King