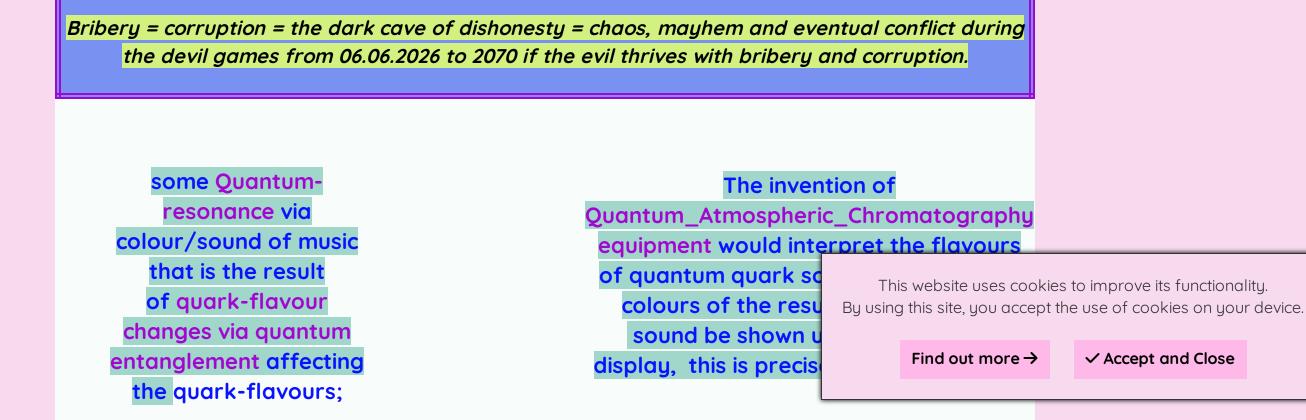

Within the air we breathe there is entanglement, tunnelling and some additional quantum phenomena interacting with the physiology.

The 2 up & 1 down quarks and 1 up & 2 down quarks would seem to be the quantum mechanics of entanglement interacting between molecular structures of electron polarity change that determine the rotation of enzymic structures in quantum biology; Though in atmospheric physics it would seem the carrier of quantum entanglement is atmospheric h20 (quarks are within the protons of water) and the triangular quark structure within the air we breathe that is the carrier of simultaneous quantum entanglement and tunnelling with some additional quantum phenomena interacting with the physiology.

In atmospheric quantum physics, the quantum equilibrium of the quantum polarities hypothetically changes the quantum level kinetics and pressure, measured via a barometer...

The concepts of Advanced\_Atmospheric\_Gaia and Advanced\_Environmental\_Gaia is towards the new belief systems that can co-evolve during the quantum science renaissance. Also see Quantum\_Atmospheric\_thermal\_dynamics and invention of Quantum\_Atmospheric\_Chromatography equipment (not yet achieved)

Atmospheric\_Chromatography\_Equipment would be the results of laboratory research into empty space(air) whereby colours could be qualified and quantified in the laboratory utilising the fields of quantum polarity (W bosons +/-) towards quantum science inventions with many harmless applications. John Lawrence King